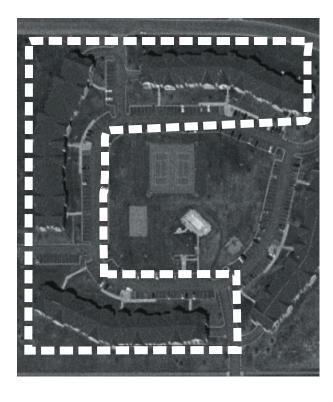

## Block Area & Demographic Information

Note: U.S. Census information from three census blocks that are part of one development were combined for this density sheet.

\* U.S. Census demographic information (2000) for the three census blocks indicated on photo at left.

\*\* Block area for the combined three census blocks was calculated using a census block layer that was aligned to street centerlines by The Lawrence Group.

block density 21 dwelling units/acre number of housing units 222 \* block area 10.5 acres \*\* occupied housing units 87.4% \* housing units owner-occupied 0% \* average household size 1.9, 1.8, 1.9 \* percent white 81.4% \* median age 29.0, 27.3, 27.3 \* types of units low-rise apartment number of floors 3

**location** Bounded by Parkwood Drive, Century Circle, Pouliot Parkway, and Century Avenue South.