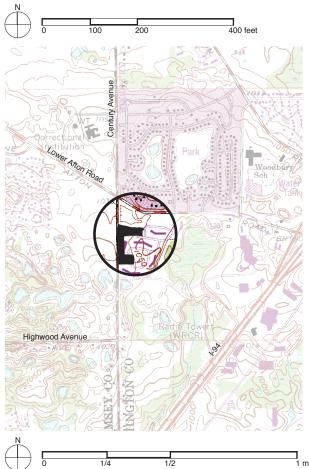

## Census Tract & Demographic Information

\*\*\* The U.S. Census demographic information (2000) included here refers to the entire census tract, which extends beyond the boundaries of the map at left.

## census tract density 1.5 dwelling units/acre

Census tract area on which density is calculated includes roads, open space, commercial, industrial, and other land uses in addition to housing. Tract densities are almost always lower than block area densities.

number of housing units 1,998 \*\*\*
census tract land area 1,290 acres \*\*\*
median household income \$51,913 \*\*\*

**context** Located in a fast developing area of Woodbury, these apartments are close to significant commercial and industrial areas.