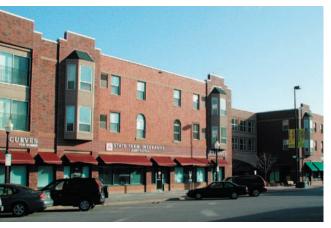

Two floors of market-rate senior apartments sit above a ground floor of commercial space. Traditional materials, window patterns, and building heights contribute character similar to the older buildings across the street.

The lower street front has 25,000 square feet of commercial space used by local businesses and organizations. These ground-floor businesses are accessible by both stairs and ramps.