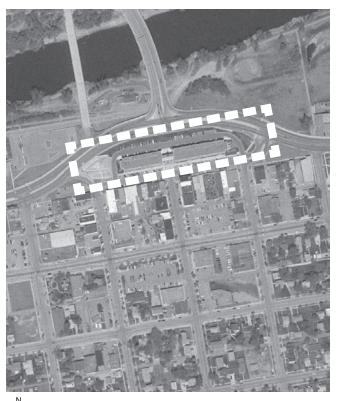

Scale of this orthophoto is different than most of the orthophotos in this housing density sheet series.

### Census Tract & Demographic Information

U.S. Census demographic information is not available for River City Centre, which was completed after 2000.

context Built at the edge of downtown Shakopee, River City Centre sits across the street from traditional street-front buildings on small blocks (300 x 300 feet). The map, lower left, shows the street pattern before redevelopment. The orthophoto, upper left, shows the rebuilt County Highway 101 curving north around the new River City Centre.