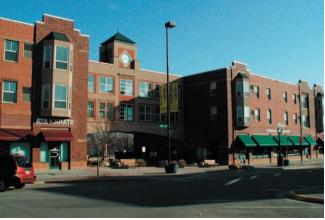

Two floors of market-rate senior apartments sit above a ground floor of commercial space. Traditional materials, window patterns, and building heights contribute character similar to the older buildings across the street.

The lower street front has 25,000 square feet of commercial space used by local businesses and organizations. These ground-floor businesses are accessible by both stairs and ramps.