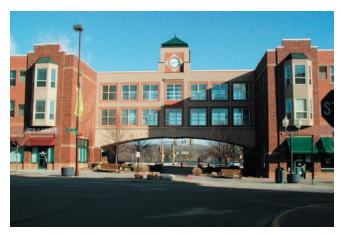

# River City Centre • 28 units acre

Looking north from downtown Shakopee at the intersection of 1st Avenue and Lewis Street, a public plaza and arched building connection frame a view of the nearby Minnesota River.

The new buildings provide a strong edge on 1st Avenue, enclosing the street along with the older buildings on the south.

The new public plaza, a narrowed intersection, angled parking, and traditional street lights help create a pedestrian-friendly streetscape.