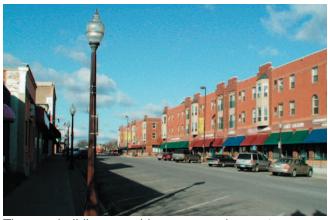

The new buildings provide a strong edge on 1st Avenue, enclosing the street along with the older buildings on the south.

The new public plaza, a narrowed intersection, angled parking, and traditional street lights help create a pedestrian-friendly streetscape.

Two floors of market-rate senior apartments sit above a ground floor of commercial space. Traditional materials, window patterns, and building heights contribute character similar to the older buildings across the street.

The lower street front has 25,000 square feet of commercial space used by local businesses and organizations. These ground-floor businesses are accessible by both stairs and ramps.