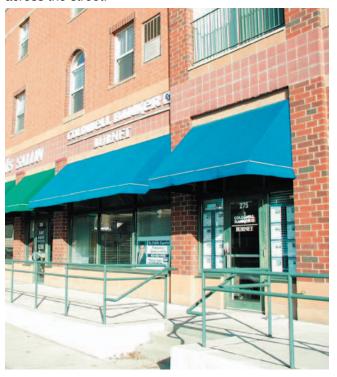

# River City Centre • 28 units acre

Looking north from downtown Shakopee at the intersection of 1st Avenue and Lewis Street, a public plaza and arched building connection frame a view of the nearby Minnesota River.

The new buildings provide a strong edge on 1st Avenue, enclosing the street along with the older buildings on the south.

The new public plaza, a narrowed intersection, angled parking, and traditional street lights help create a pedestrian-friendly streetscape.

Two floors of market-rate senior apartments sit above a ground floor of commercial space. Traditional materials, window patterns, and building heights contribute character similar to the older buildings across the street.

The lower street front has 25,000 square feet of commercial space used by local businesses and organizations. These ground-floor businesses are accessible by both stairs and ramps.