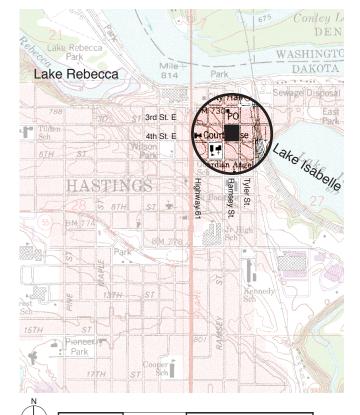

## Census Tract & Demographic Information

\*\* The U.S. Census demographic information (2000) included here refers to the entire census tract, which extends beyond the boundaries of the map at left.

#### census tract density .3 dwelling units/acre

Census tract area on which density is calculated includes roads, open space, commercial, industrial, and other land uses in addition to housing. Tract densities are almost always lower than block area densities.

number of housing units 1,896 \*\*\* census tract land area 6,176 acres \*\*\* median household income \$45,539 \*\*\*

context This block is located in on the edge of downtown Hastings. The surrounding area includes commercial buildings and single family homes.