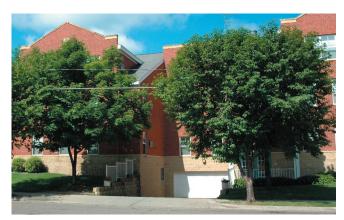

# Hastings • 18 direction

The block has detached, single-family homes; a few small businesses such as this one (pictured above) housed in a garage; and a large senior housing facility (shown at right).

Parking at Mississippi Terrace is available in a small surface lot at the front of the building and in an underground garage (shown above).