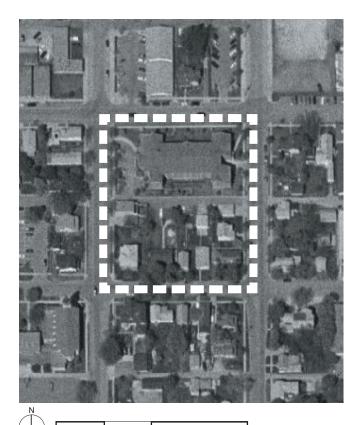

### Block Area & Demographic Information

- U.S. Census demographic information (2000) for census block indicated on photo at left.
- \*\* Block area was calculated using a census block layer that was aligned to street centerlines by The Lawrence Group.

block density 18 dwelling units/acre

number of housing units 50 \*

block area 2.8 acres \*\*

occupied housing units 98% \*

housing units owner-occupied 12.2 % \*

average household size 1.3 \*

percent white 98% \*

median age 71 \*

types of units apartments, and detached singlefamily homes

number of floors 1-3

location Bounded by Tyler Street, Fourth Street East, Ramsey Street, and Third Street East. Hastings is 35 miles southeast of the Twin Cities.