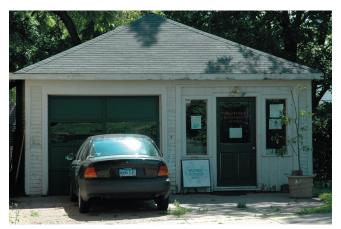

# Hastings • 18 direction

The block has detached, single-family homes; a few small businesses such as this one (pictured above) housed in a garage; and a large senior housing facility (shown at right).