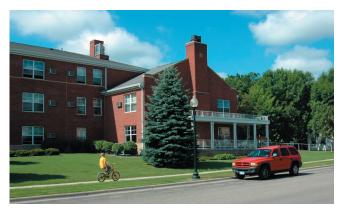

# Hastings • 18 direction

The block has detached, single-family homes; a few small businesses such as this one (pictured above) housed in a garage; and a large senior housing facility (shown at right).

Mississippi Terrace is a 40-unit senior housing development designed for adults ages 55 and older. Well-maintained landscaping and a wide porch enhance its street appeal; the porch also makes the building appear less massive and more like a home.

Parking at Mississippi Terrace is available in a small surface lot at the front of the building and in an underground garage (shown above).