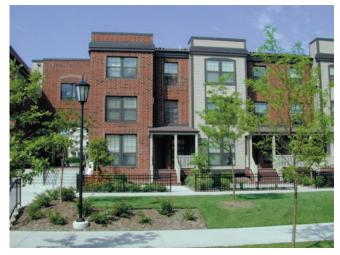

The street-level houses of East Village's stacked rowhouse units have small porches that open onto fenced patios. They provide clearly defined private space along the street, and within a communal interior landscaped courtyard.

block density 62 du/acre

number of housing units 180

block area 2.9 acres

type of units low-rise apartments and stacked rowhouses

number of floors 3-4

distance from curb 15 feet

location Bounded by 11th and 12th Avenues, and 8th and 9th Streets South. Elliot Park neighborhood. Minneapolis.