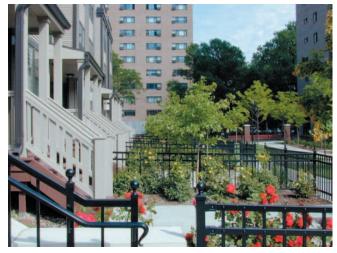

The street-level houses of East Village's stacked rowhouse units have small porches that open onto fenced patios. They provide clearly defined private space along the street, and within a communal interior landscaped courtyard.

block density 62 du/acre

number of housing units 180

block area 2.9 acres

type of units low-rise apartments and stacked rowhouses

number of floors 3-4

distance from curb 15 feet

location Bounded by 11th and 12th Avenues, and 8th and 9th Streets South. Elliot Park neighborhood. Minneapolis.