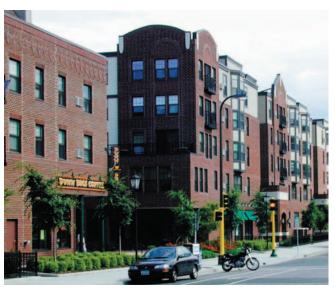

The mix of apartments and retail in East Village creates a strong, lively street edge that has revitalized its Elliot park neighborhood.

In addition to apartments, East Village has stacked rowhouses, in which apartments, or flats, are placed over individual rowhouses or townhouses.

block density 62 du/acre

number of housing units 180

block area 2.9 acres

type of units low-rise apartments and stacked rowhouses

number of floors 3-4

distance from curb 15 feet

location Bounded by 11th and 12th Avenues, and 8th and 9th Streets South. Elliot Park neighborhood. Minneapolis.