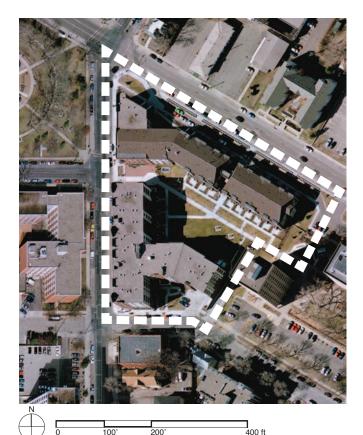

block density 62 du/acre

number of housing units 180

block area 2.9 acres

type of units low-rise apartments and stacked rowhouses

number of floors 3-4

distance from curb 15 feet

location Bounded by 11th and 12th Avenues, and 8th and 9th Streets South. Elliot Park neighborhood. Minneapolis.