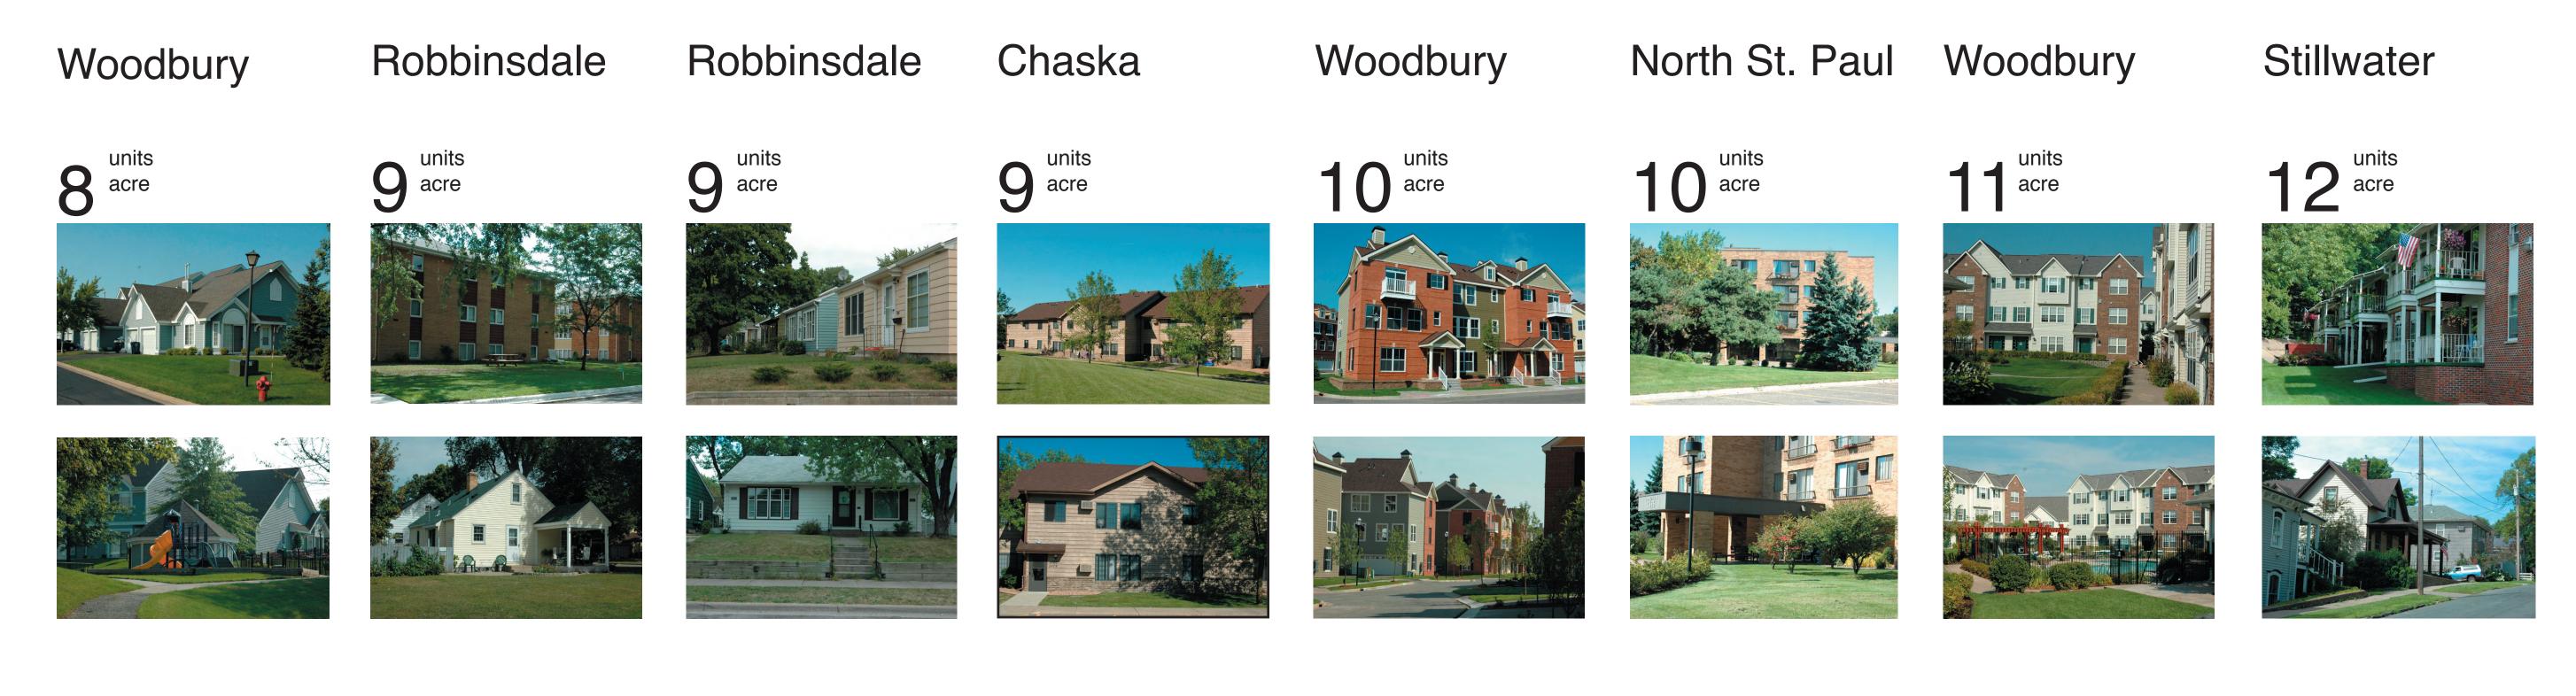

| 0 | 45 units  | 60 units                                   | 48 units  | 37 units  | 53 units                 | 121 units  | 20 units  | 36 units                                       |
|---|-----------|--------------------------------------------|-----------|-----------|--------------------------|------------|-----------|------------------------------------------------|
|   | 5.3 acres | 7 acres                                    | 5.1 acres | 4 acres   | 5.5 acres                | 11.7 acres | 1.9 acres | 2.9 acres                                      |
|   | townhomes | detached single-<br>family homes, low-rise | duplexes  | townhomes | townhomes /<br>rowhouses | apartments | rowhouses | low-rise apartments,<br>detached single-family |

60





| 44 units<br>2.9 acres         | 317