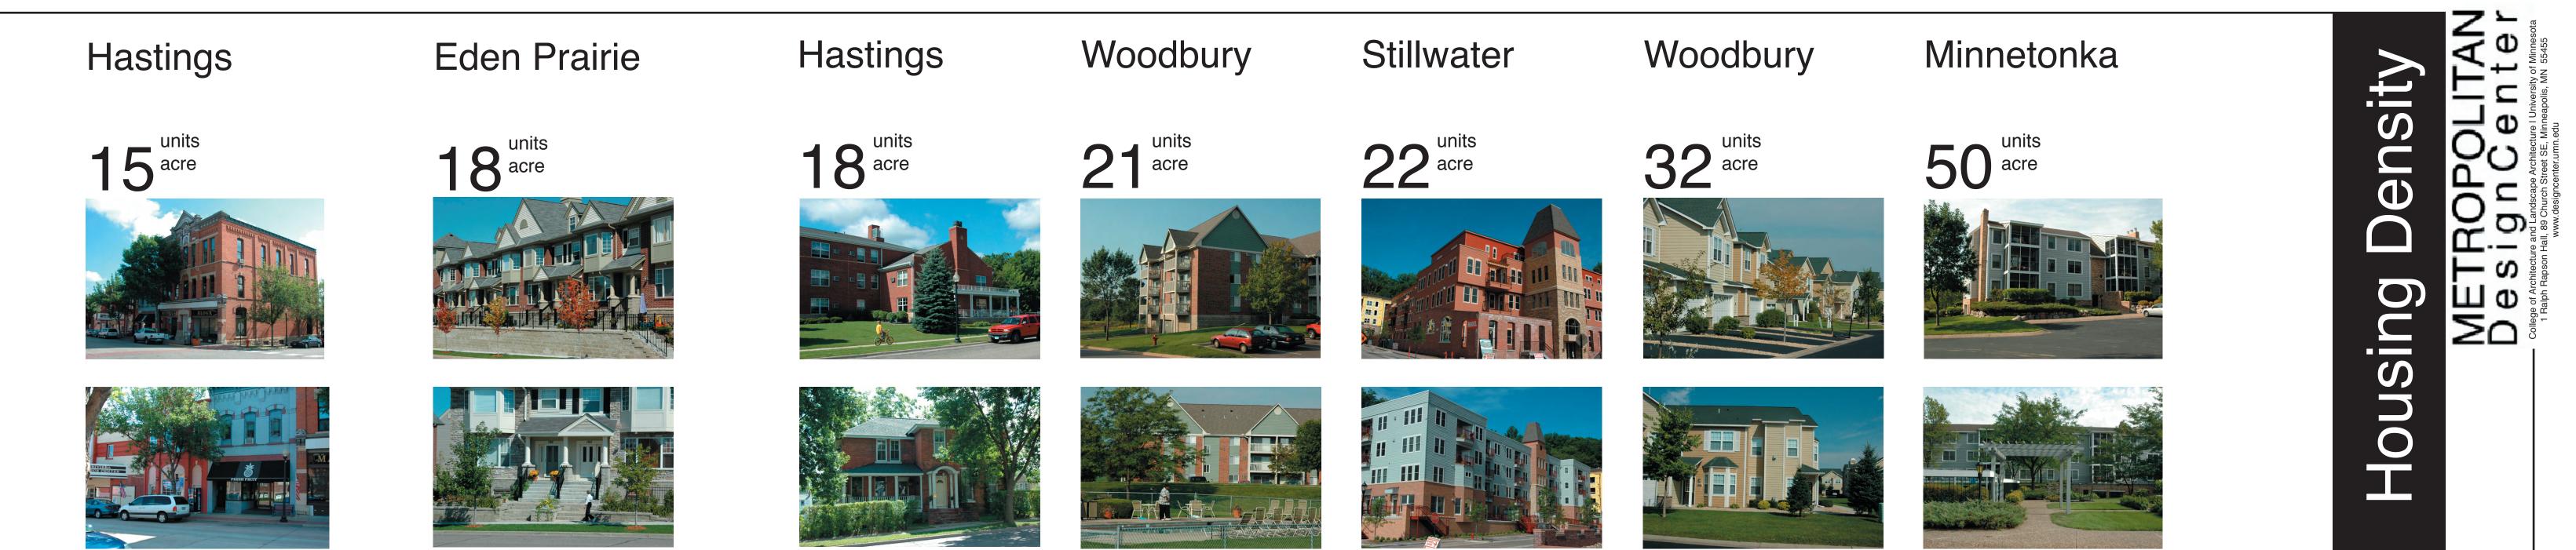

| 0 | 45 units  | 60 units                                   | 48 units  | 37 units  | 53 units                 | 121 units  | 20 units  | 36 units                                       |
|---|-----------|--------------------------------------------|-----------|-----------|--------------------------|------------|-----------|------------------------------------------------|
|   | 5.3 acres | 7 acres                                    | 5.1 acres | 4 acres   | 5.5 acres                | 11.7 acres | 1.9 acres | 2.9 acres                                      |
|   | townhomes | detached single-<br>family homes, low-rise | duplexes  | townhomes | townhomes /<br>rowhouses | apartments | rowhouses | low-rise apartments,<br>detached single-family |

60





| 44 units<br>2.9 acres         | 317 units<br>17.9 acres | 50 units<br>2.8 acres                                       | 222 units<br>10.5 acres | 176 units<br>8 acres                    | 77 units<br>2.4 acres | 131 units<br>2.6 acres | 60                         |
|-------------------------------|-------------------------|-------------------------------------------------------------|-------------------------|-----------------------------------------|-----------------------|------------------------|----------------------------|
| apartments over<br>commercial | rowhouses               | low-rise apartments<br>and detached single-<br>family homes | low-rise apartments     | rowhouses and owner-occupied apartments | townhomes             | low-rise apartments    |