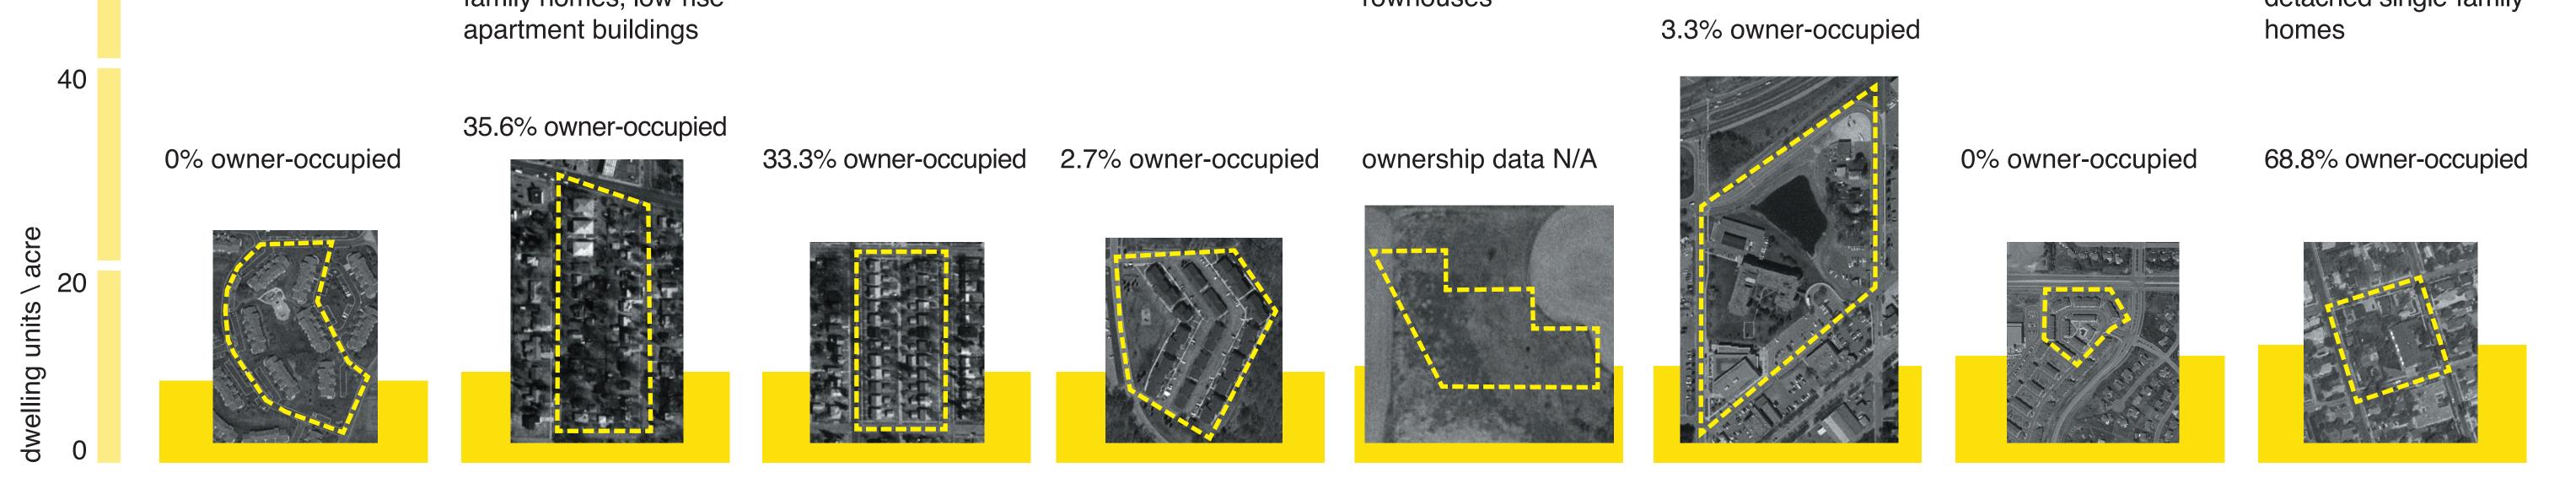

| 0 | 45 units  | 60 units                                   | 48 units  | 37 units  | 53 units                 | 121 units  | 20 units  | 36 units                                       |
|---|-----------|--------------------------------------------|-----------|-----------|--------------------------|------------|-----------|------------------------------------------------|
|   | 5.3 acres | 7 acres                                    | 5.1 acres | 4 acres   | 5.5 acres                | 11.7 acres | 1.9 acres | 2.9 acres                                      |
|   | townhomes | detached single-<br>family homes, low-rise | duplexes  | townhomes | townhomes /<br>rowhouses | apartments | rowhouses | low-rise apartments,<br>detached single-family |

60





| 44 units<br>2.9 acres         | 317 units<br>17.9 acres | 50 units<br>2.8 acres                                       | 222 units<br>10.5 acres | 176 units<br>8 acres                    | 77 units<br>2.4 acres | 131 units<br>2.6 acres | 60                         |
|-------------------------------|-------------------------|-------------------------------------------------------------|-------------------------|-----------------------------------------|-----------------------|------------------------|----------------------------|
| apartments over<br>commercial | rowhouses               | low-rise apartments<br>and detached single-<br>family homes | low-rise apartments     | rowhouses and owner-occupied apartments | townhomes             | low-rise apartments    |